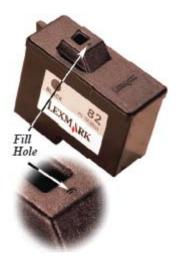

## **Refill Instructions**

**Lexmark 18L0032**;

1. Using the eyelet screw included widen the filling hole. (Do not remove the top).

- 2. Fill the syringe with 8 ml of Cartridge & Print Head Cleaner and inject into the cartridge. Reinsert cartridge into printer and print 5 test pages. See general tips for location of test page.
- 3. Fill the syringe with ink, insert the filling needle into the filling hole and push as far down into the cartridge. Inject approximately 12-14 ml of ink slowly or until the reservoir is full. After refilling and running the test pages restore the settings to economy to minimize the ink usage.